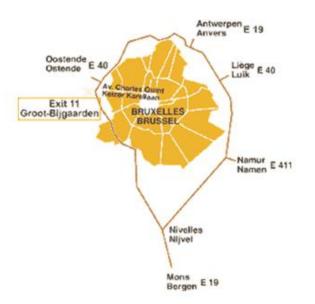

## By car

- Coming from Mons, Charleroi, take the west ring road (Ring West) exit 11 and follow dir. Groot-Bijgaarden
- Coming from Ghent, Antwerp, Liège, Namur, take the west ring road (Ring West) dir. Bergen-Mons, exit 11 and follow dir. Groot-Bijgaarden
- Coming from Brussels center via the Basilica of Koekelberg, follow the avenue Charles-Quint, after the Basilix shopping center, turn right after the 2<sup>nd</sup> traffic light, follow dir. Groot-Bijgaarden.